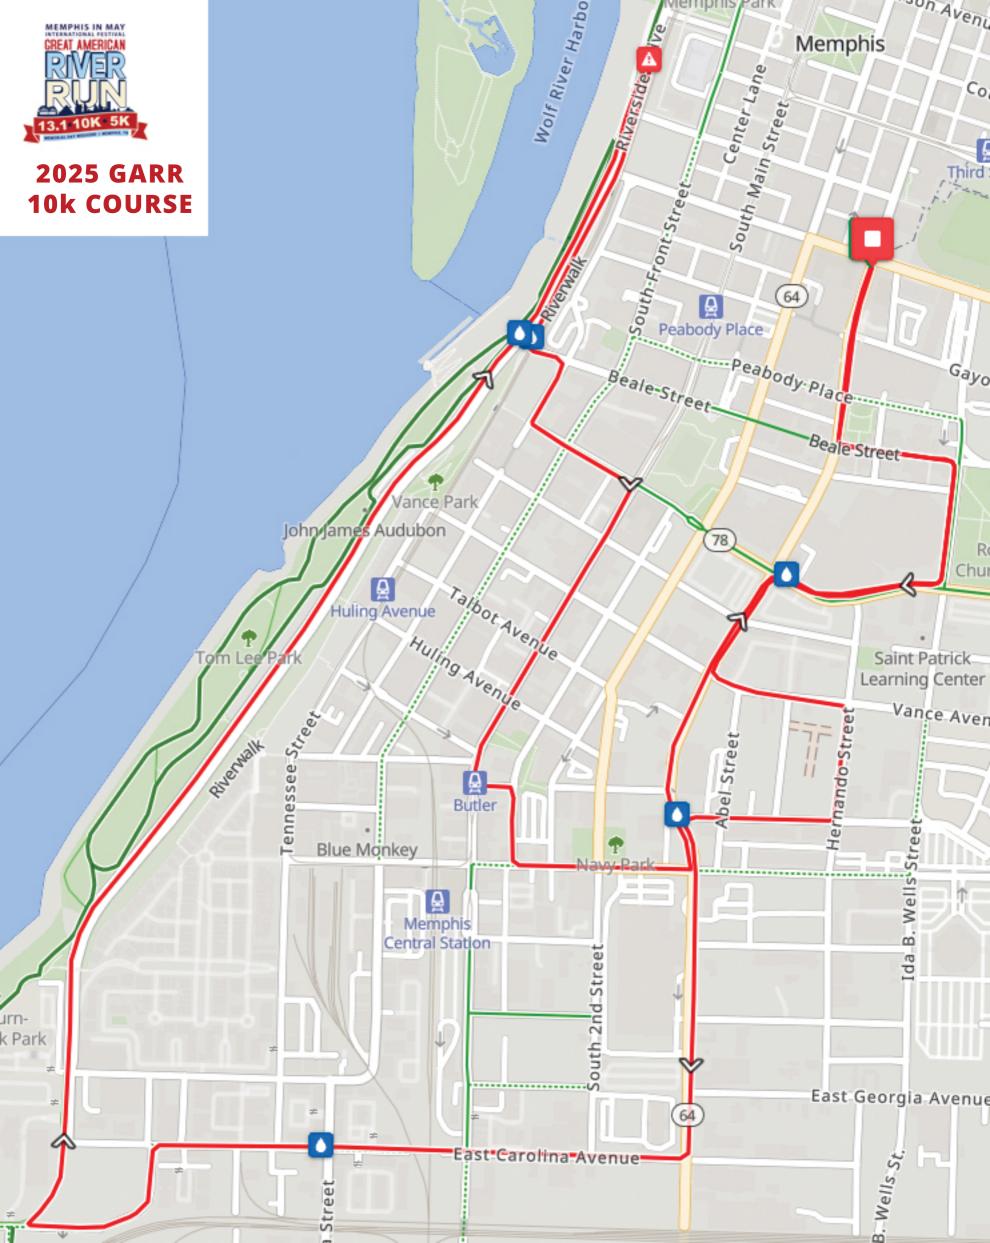

## 2025 GARR 10k Course - Turn by Turn

| Туре        | Notes                                                                |
|-------------|----------------------------------------------------------------------|
| Left        | Left on Beale Street                                                 |
| Right       | Right on South 4th Street                                            |
| Right       | Right on MLK                                                         |
| WATER STOP  | Water Stop - Memphis Music Initiative                                |
| Left        | Left on BB King                                                      |
| Left        | Left on Vance                                                        |
| Right       | Right on Hernando                                                    |
| Right       | Right on E Butler Ave.                                               |
| Left        | Left on BB King                                                      |
| Straight    | Continue Straight on BB King past GE Patterson                       |
| Right       | Right on East Carolina Avenue                                        |
| WATER STOP  | Water Stop - LOFLIN YARD                                             |
| Left        | Left on Channel 3 Drive                                              |
| Sharp Right | Sharp Right on the On Ramp to run Against Traffic on Riverside Drive |
| WATER STOP  | Water Stop - RIVERSIDE AND BEALE ON WEST SIDE OF RIVERSIDE           |
| U Turn      | Turnaround on Riverside Drive behind U of M Law School.              |
| WATER STOP  | Water Stop - RIVERSIDE AND BEALE ON EAST SIDE OF RIVERSIDE           |
| Left        | Left on Beale Street                                                 |
| Right       | Right on Wagner Place                                                |
| Left        | Left on M.L.K. Junior Avenue                                         |
| Right       | Right on South Main Street                                           |
| Left        | Left on East Butler Avenue                                           |
| Right       | Right on Mulberry Street                                             |
| Left        | Left on GE Patterson Avenue                                          |
| Left        | Left on BB King                                                      |
| WATER STOP  | Water Stop - WISEACRE BREWING                                        |
| Right       | Right on MLK                                                         |
| Left        | Left on 4th Street                                                   |
| Left        | Left on Beale Street                                                 |
| Right       | Right on BB King                                                     |
| Generic     | Finish on BB King South of Union Avenue.                             |