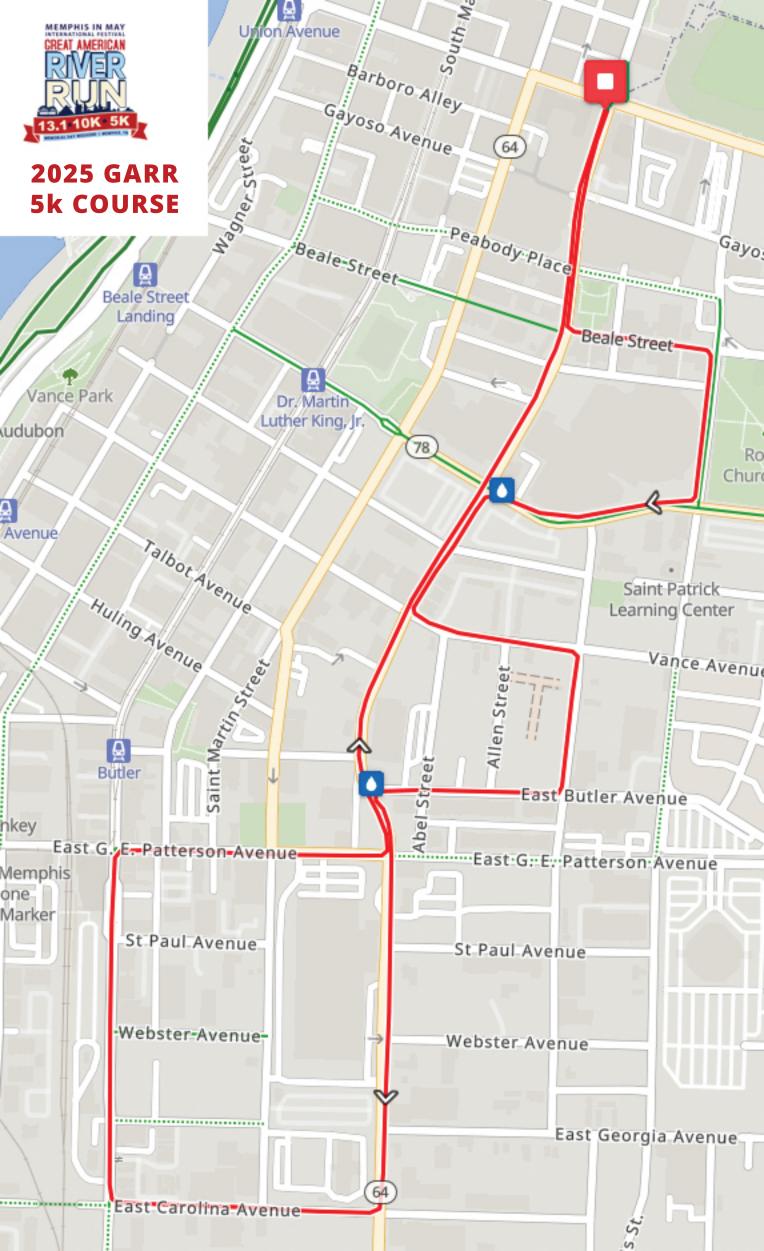

## **2025 GARR**

## 5k Course - Turn by Turn

| Туре         | Notes                                                                                             |
|--------------|---------------------------------------------------------------------------------------------------|
| Left         | Left on Beale Street                                                                              |
| Right        | Right on South 4th Street                                                                         |
| Right        | Right on MLK                                                                                      |
| WATER STOP   | Water Stop - Memphis Music Initiative                                                             |
| Left         | Left on BB King                                                                                   |
| Left         | Left on Vance                                                                                     |
| Right        | Right on Hernando                                                                                 |
| Right        | Right on E Butler Ave                                                                             |
| Left         | Left on BB King                                                                                   |
| Straight     | Continue Straight on BB King past GE Patterson                                                    |
| Right        | Right on East Carolina Avenue                                                                     |
| Right        | Right on Main Street                                                                              |
| Right        | Right on GE Patterson                                                                             |
| Left         | Left on GE Patterson. Runners stay in left lane. 2 way traffic                                    |
| WATER STOP   | Water Stop - Wiseacre                                                                             |
| Straight     | Continue Straight past MLK. 5K Straight on BB King to Finish line. 10k and 13.1 turn right on MLK |
| Start/Finish | Finish on BB King South of Union Avenue                                                           |