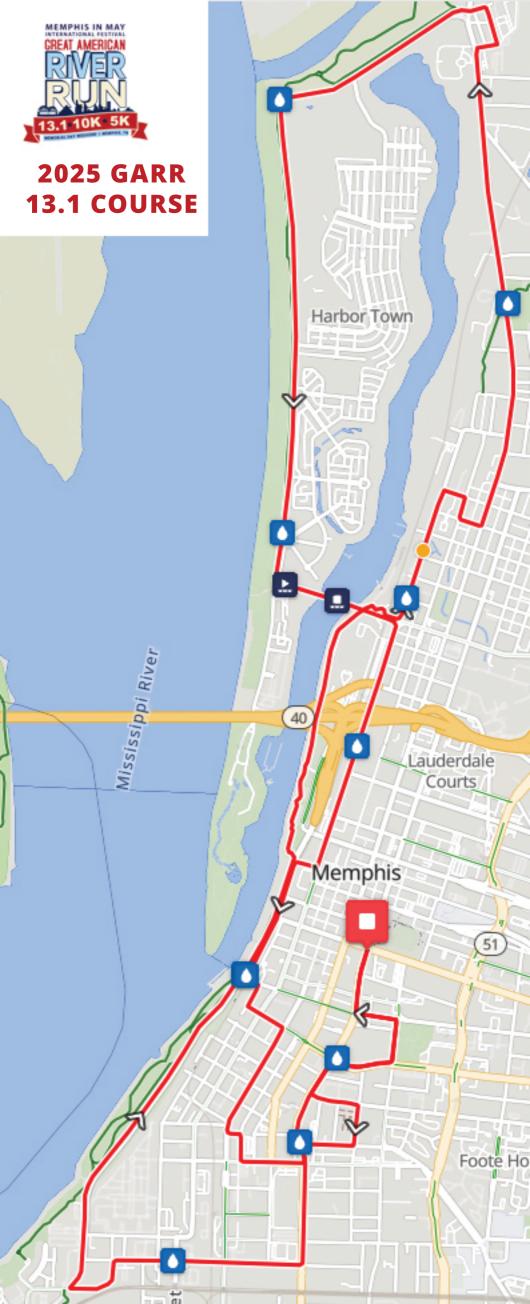

## 2025 GARR 13.1 Course - Turn by Turn

| Туре        | Notes                                                                                                            |  |
|-------------|------------------------------------------------------------------------------------------------------------------|--|
| Left        | Left on Beale Street                                                                                             |  |
| Right       | Right on 4th Street                                                                                              |  |
| Right       | Right on MLK                                                                                                     |  |
| WATER STOP  | Water Stop - Memphis Music Initiative                                                                            |  |
| Left        | Left on BB King                                                                                                  |  |
| Left        | Left on Vance                                                                                                    |  |
| Right       | Right on Hernando Street                                                                                         |  |
| Right       | Right on E. Butler Ave.                                                                                          |  |
| Left        | Left on BB King. Stay in Left lane. 2 way traffic                                                                |  |
| Straight    | Continue Straight on BB King Past GE Patterson                                                                   |  |
| Right       | Right on East Carolina Avenue                                                                                    |  |
| WATER STOP  | Water Stop - LOFLIN YARD                                                                                         |  |
| Left        | Left on Channel 3 Drive                                                                                          |  |
| Sharp Right | Sharp Right on the On Ramp to run Against Traffic on Riverside Drive                                             |  |
| MILE MARKER | Mile 3ÑW side of Riverside Dr                                                                                    |  |
| WATER STOP  | Water Stop - RIVERSIDE AND BEALE ON WEST SIDE OF RIVERSIDE                                                       |  |
| Left        | Left onto Path behind Mississippi River Park at Court Avenue                                                     |  |
| Left        | Left from Coast Guard Entrance onto A W Willis Avenue                                                            |  |
| Left        | Left on North Front Street / Front Street Greenway                                                               |  |
| WATER STOP  | Water Stop - FRONT STREET AND SYCAMORE AVENUE                                                                    |  |
| Right       | Right on Keel Avenue                                                                                             |  |
| Right       | Right on N. Main Street                                                                                          |  |
| Left        | Left on Looney Avenue                                                                                            |  |
| Left        | Left on 2nd Street                                                                                               |  |
| WATER STOP  | Water Stop - NORTH 2ND STREET AT WASHINGTON PARK                                                                 |  |
| Right       | Right on Mahannah Avenue                                                                                         |  |
| Left        | Left on Minnie Street                                                                                            |  |
| Left        | Left on Leo Avenue                                                                                               |  |
| Straight    | Straight across North 2nd Street onto North Mud Island Road                                                      |  |
| WATER STOP  | Water Stop - NORTH MUD ISLAND ROAD AT WOLF RIVER GREENWAY TRAILHEAD                                              |  |
| Straight    | Continue Straight on Island Drive heading south                                                                  |  |
| WATER STOP  | Water Stop - ISLAND DRIVE AT GREENBELT PARK                                                                      |  |
| Straight    | Enter Roundabout on Island Drive. Runners remain in with traffic outside lane to head East on A.W. Willis Avenue |  |
| Climb       | KOH/QOH Timed Start Line                                                                                         |  |
| Climb       | KOH/QOH Timed Finish line at top of bridge                                                                       |  |
| Right       | Right on North Front Street                                                                                      |  |
| WATER STOP  | Water Stop - NORTH FRONT STREET AT MEMPHIS CONVENTION CENTER OVERPASS                                            |  |
| Right       | Right on Court Avenue                                                                                            |  |
| Left        | Left on Riverside Drive. Runners against traffic heading south                                                   |  |
| Left        | Left on Beale Street                                                                                             |  |
| WATER STOP  | Water Stop - RIVERSIDE AND BEALE ON EAST SIDE OF RIVERSIDE                                                       |  |
| Right       | Right on Wagner Place                                                                                            |  |
| Left        | Left on M.L.K Junior Avenue                                                                                      |  |
| Right       | Right on South Main Street                                                                                       |  |
| Left        | Left on East Butler Avenue                                                                                       |  |
| Right       | Right on Mulberry Street                                                                                         |  |
| Left        | Left on GE Patterson Avenue                                                                                      |  |
| Left        | Left on BB King                                                                                                  |  |
| Right       | Right on MLK                                                                                                     |  |
| Left        | Left on 4th Street                                                                                               |  |
| Left        | Left on Beale Street                                                                                             |  |
|             |                                                                                                                  |  |
| Right       | Right on BB King                                                                                                 |  |